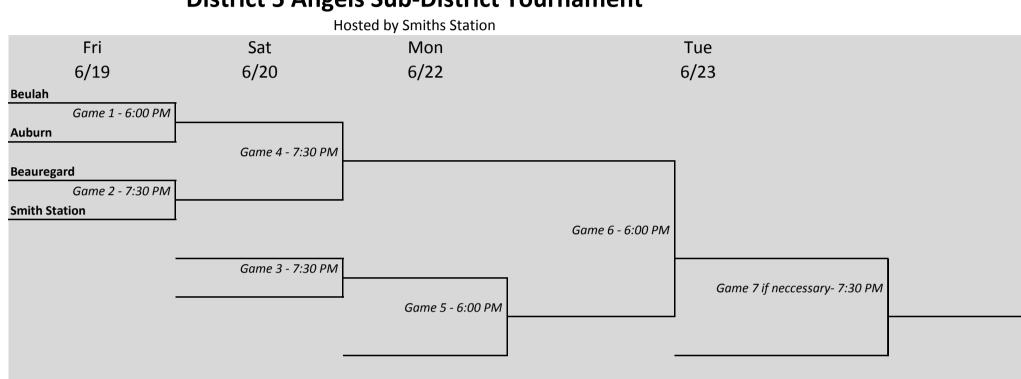

|                          |
|                           | East Montgomery     | Montgomery American | East Montgomery |             |                          |
|                           | Game 1 6:00         | Game 2 - 7:30 PM    | Game 3 6:00     | Game 4 6:00 |                          |
|                           | Montgomery American | Montgomery Gray     | Montgomery Gray |             | Game 5 if necessary 7:30 |
|                           |                     |                     |                 |             |                          |

drawing will be held for the bye into Game #5. The other two teams will play Game #4. y in Game #4. Game #5 will be played if both teams have a loss after Game #4.

:h after Game #3, there will be two runners-up in the tournament.



## **District 5 Angels Sub-District Tournament**